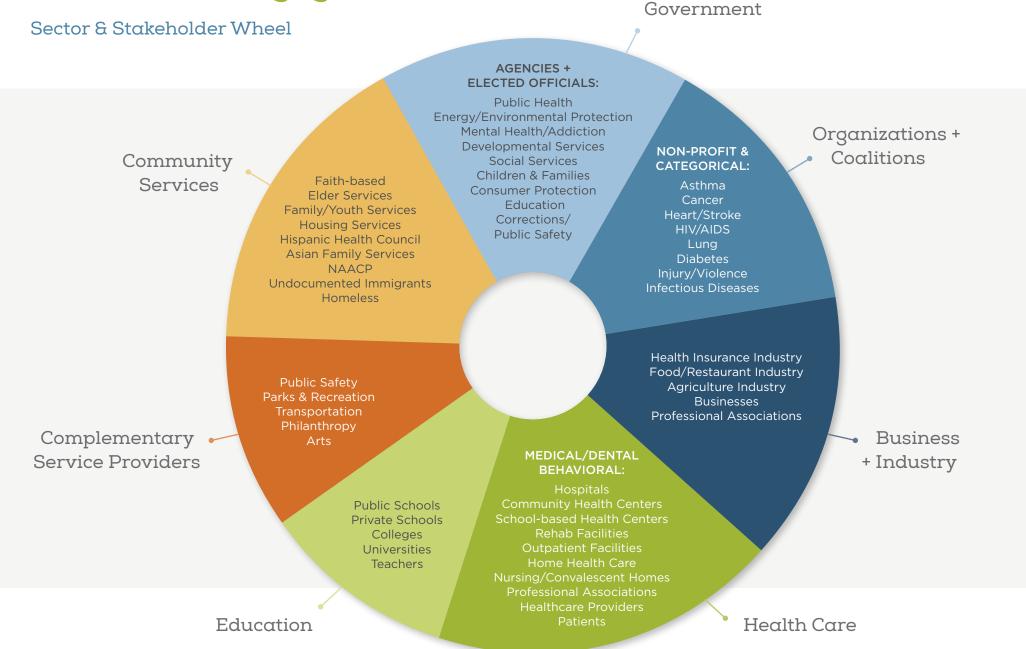

## Stakeholder Engagement Tool





## Stakeholder and Community Engagement Matrix

|        |             | Engagement Methods |                   |                       |                                |                                        |                                 |                              |                                                    |                 |
|--------|-------------|--------------------|-------------------|-----------------------|--------------------------------|----------------------------------------|---------------------------------|------------------------------|----------------------------------------------------|-----------------|
| Person | Role/Sector | Interview          | Advisory<br>Group | Steering<br>Committee | Inform<br>via email<br>updates | Structured<br>Feedback<br